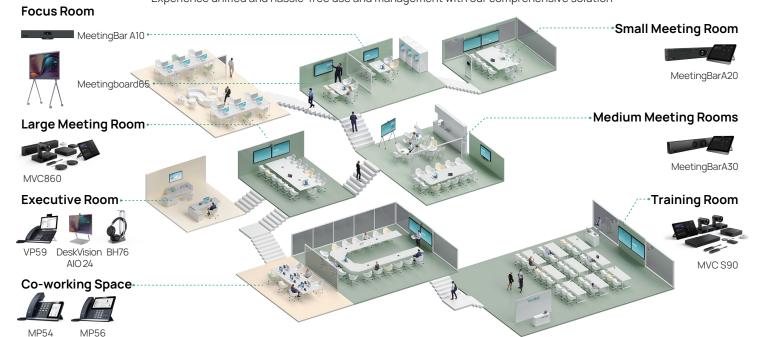

## **ONE-STOP SOLUTION, WORRY-FREE MANAGEMENT**

Get the 'total package' of Yealink's hybrid work solution for any place you work Experience unified and hassle-free use and management with our comprehensive solution