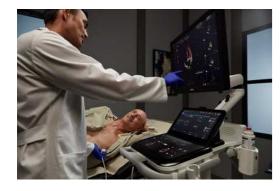

# Determine Your Experience

With MyLab™A70, at Esaote we reshape the ultrasound experience by offering two distinct interfaces on a single platform. Say goodbye to compromises and prioritize your comfort.

✓ Innovative design allows for easy cleaning and means the system is built to last, with resistance to corrosion from cleaning agents. Our wide touch interface and intelligent touchpad provide you with a robust and comfortable user experience, time after time.

✓ Upgrade your typing experience with our intuitively redesigned keyboard, engineered to reduce musculoskeletal stress and streamline your everyday workflow.

#### **EASY CONTROL**

Easy to move, but also easy to operate with its 13" touchscreen for intuitive touch gesture interaction.