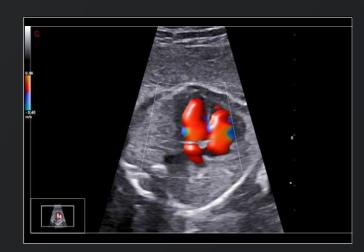

#### **Complete heart assessment**

MyLab™A70 provides doctors with a complete set of tools for advanced cardiovascular diagnosis. It supports their knowledge and experience, assisting them in making clear and safe decisions. A.I. driven features, such as AutoCM and AutoEF, greatly enhance productivity and the user interface.XStrain™ technology provides a dedicated myocardial deformation analysis, bringing the heart failure evaluation in your everyday clinical routine to a new level.