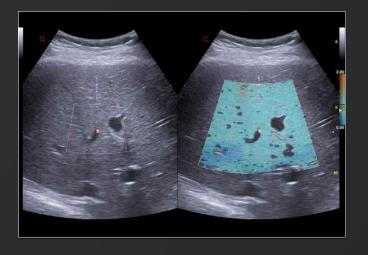

#### **Color Imaging**

microV

AutoCM

3D/4D

Excellence in abdominal examinations for lesions detection, with clarity even in deep areas supported by the latest innovations in advanced examinations.

Detailed and well-defined structure exploration in near and far field with High-Frequency probes, for confident diagnosis in all types of procedures.

#### **Advanced liver quantification functions**

MyLab™A70 provides an accurate multi-parametric assessment of the liver, with hepatic data clearly presented in a comprehensive report with spider or bar charts. QAI technology assesses fatty liver disease by measuring signal attenuation, and QElaXto 2D, Esaote's 2D real-time shearwave technology, quantifies liver stiffness to assess fibrosis status. Both technologies are user-friendly and deliver fast, reliable images, made possible by a simple workflow and high-quality tools that assist you in your assessment.