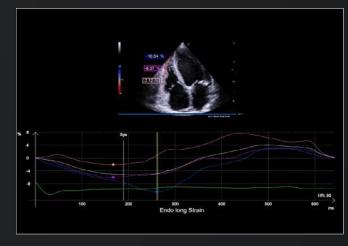

#### **Complete heart assessment**

MyLab™A70 provides doctors with a complete set of tools for advanced cardiovascular diagnosis. It supports their knowledge and experience, assisting them in making clear and safe decisions. A.I. driven features, such as AutoCM and AutoEF, greatly enhance productivity and the user interface.XStrain™ technology provides a dedicated myocardial deformation analysis, bringing the heart failure evaluation in your everyday clinical routine to a new level.