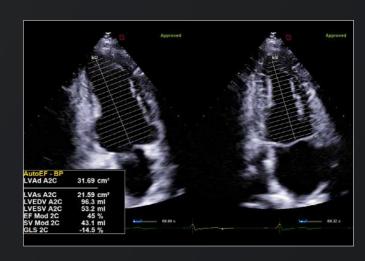

#### **Complete heart assessment**

MyLab™A70 provides doctors with a complete set of tools for advanced cardiovascular diagnosis. It supports their knowledge and experience, assisting them in making clear and safe decisions. A.I. driven features, such as AutoCM and AutoEF, greatly enhance productivity and the user interface.XStrain™ technology provides a dedicated myocardial deformation analysis, bringing the heart failure evaluation in your everyday clinical routine to a new level.