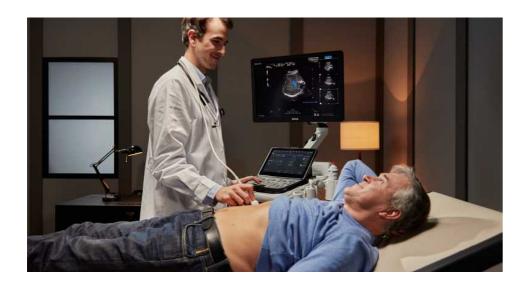

### Take a Better Look

It is hard to know ahead of time which patient you will see or what condition they may have. What you need to know is that, MyLab™A70 is equipped with all the advanced tools and the necessary technologies, to confidently guide you to an accurate diagnosis. With its versatile features, MyLab™A70 can be used for a wide range of clinical applications, making it the ideal choice for healthcare professionals who need to explore different medical conditions. The system offers comprehensive tools that are easy to use and it is packed with the latest innovations in the field of ultrasound technology.

# Go Specific

Enhance the depth of your clinical assessments with MyLab™A70. Tailor your examinations by integrating advanced features for nuanced insights in different applications, and rely on the steadfast performance of MyLab™A70 as the partner you trust to deliver consistently delivering reliable and clinically relevant results.