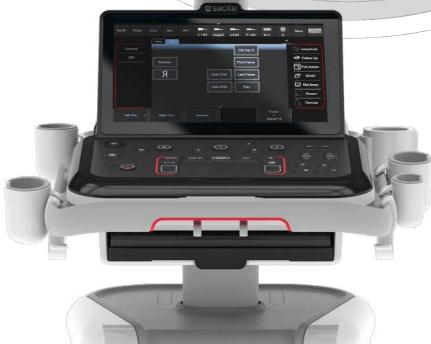

#### **WIDE 13.3" TOUCHSCREEN**

Widescreen multi-function tablet-like touchscreen for uncompromising ease of use.

#### STANDARD OR CLEANABLE KEYBOARD

1 platform, 2 different interface options, for the perfect fit with your working style.

#### **EASY CONTROL**

Easy to move, but also easy to operate with its 13" touchscreen for intuitive touch gesture interaction.

#### **CUSTOMIZABLE INTERFACE**

Modular and customizable interfaces, including annotations, measurements, and shortcuts, help you redesign the zones for an improved experience.

\*optional