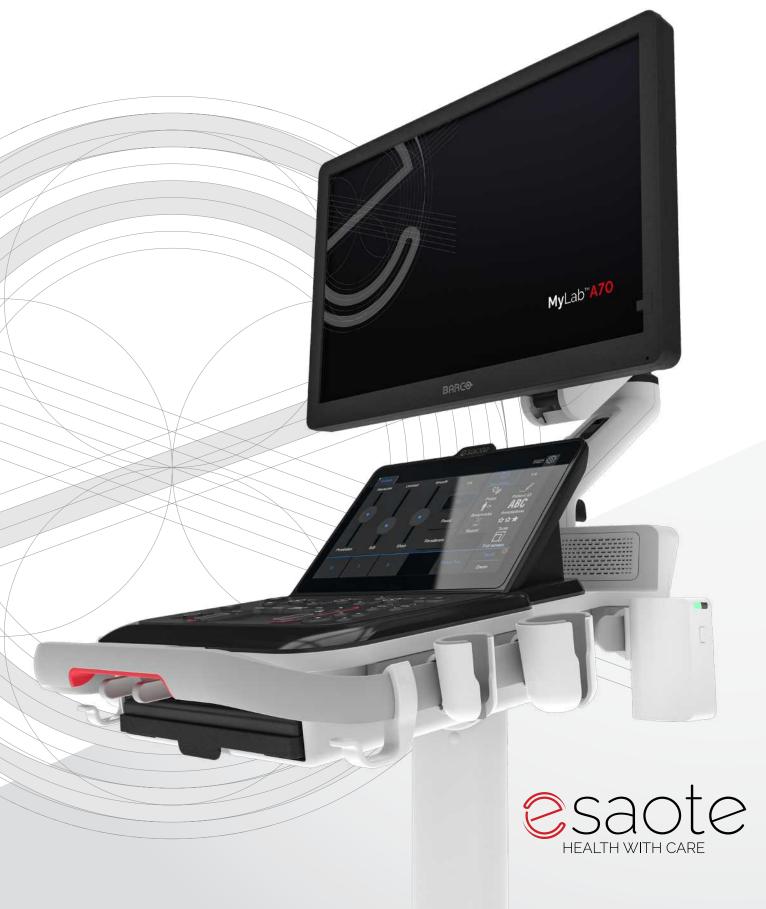

# MyLab™A70

**Shaping Confident Care** 

### 24" OPTILIGHT BARCO MONITOR\*

The newest technology in LCD monitors ensures superior detail enhancement and full-screen mode with backlit OptiLight, for real-time lighting.

#### **WIDE 13.3" TOUCHSCREEN**

Widescreen multi-function tablet-like touchscreen for uncompromising ease of use.

#### STANDARD OR CLEANABLE KEYBOARD

1 platform, 2 different interface options, for the perfect fit with your working style.

#### **BATTERY SUPPORT\***

Fast boot and more than one hour of full performance scanning with the system unplugged, enhancing operational efficiency with minimal delays at the Point of Care.

#### **3** 5 ≠ 5 + 1 ACTIVE CONNECTORS

5+1 transducer connectors for immediate probe switching in fast-paced clinical settings.

#### **ARTICULATED ARM\***

Fully articulated design, to tilt and swivel in any direction, for comfort and usability.

## GEL WARMER\* & MODULAR PROBE HOLDERS

Customizable probe setup for a fully unique configuration.

#### **3 YEARS OF WARRANTY**

Essential protection to keep your investment running safely.

\*optional