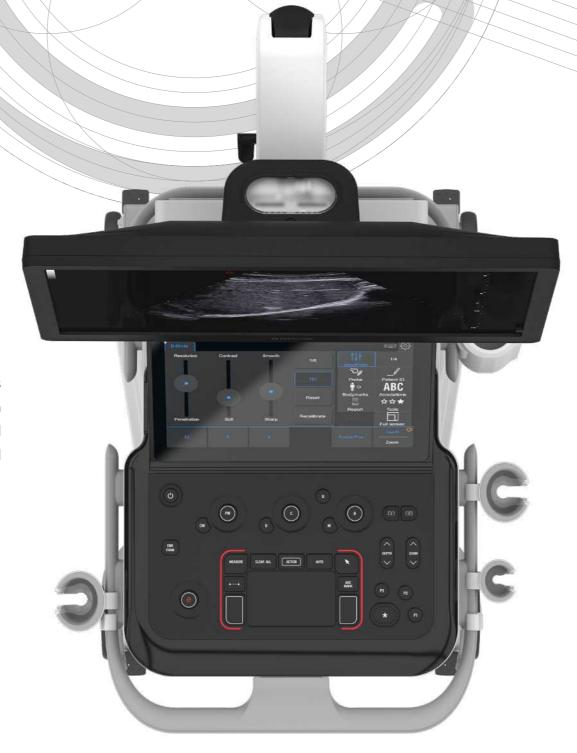

### 24" OPTILIGHT BARCO MONITOR\*

The newest technology in LCD monitors ensures superior detail enhancement and full-screen mode with backlit OptiLight, for real-time lighting.

#### **WIDE 13.3" TOUCHSCREEN**

Widescreen multi-function tablet-like touchscreen for uncompromising ease of use.

#### STANDARD OR CLEANABLE KEYBOARD

1 platform, 2 different interface options, for the perfect fit with your working style.

#### **BATTERY SUPPORT\***

Fast boot and more than one hour of full performance scanning with the system unplugged, enhancing operational efficiency with minimal delays at the Point of Care.

#### **3** 5 ≠ 5 + 1 ACTIVE CONNECTORS

5+1 transducer connectors for immediate probe switching in fast-paced clinical settings.

#### **ARTICULATED ARM\***

Fully articulated design, to tilt and swivel in any direction, for comfort and usability.

## GEL WARMER\* & MODULAR PROBE HOLDERS

Customizable probe setup for a fully unique configuration.

#### **3 YEARS OF WARRANTY**

Essential protection to keep your investment running safely.

\*optional