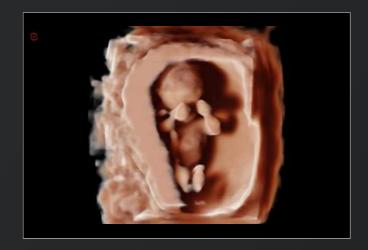

#### **Powerful obstetrics package**

Women's health demands specific features that assist in precise diagnosis and reduce the level of interaction with the system. MyLab™A70's variety of tools, powered by Augmented Insight™, and its user-friendly interface, guide both expert professionals and less experienced clinicians to provide the best treatment for their patients. With the latest 2D and 3D technologies, we deliver images with unparalleled quality and clarity.