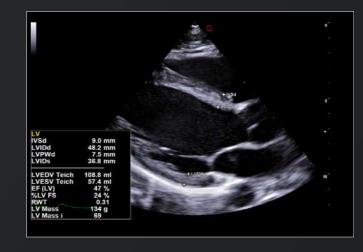

#### **Complete heart assessment**

MyLab™A70 provides doctors with a complete set of tools for advanced cardiovascular diagnosis. It supports their knowledge and experience, assisting them in making clear and safe decisions. A.I. driven features, such as AutoCM and AutoEF, greatly enhance productivity and the user interface.XStrain™ technology provides a dedicated myocardial deformation analysis, bringing the heart failure evaluation in your everyday clinical routine to a new level.