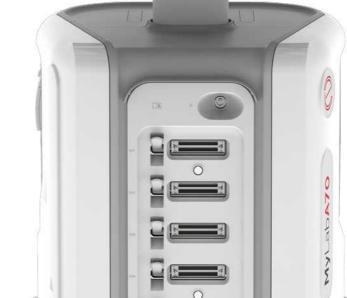

#### **3** 5 ≠ 5 + 1 ACTIVE CONNECTORS

5+1 transducer connectors for immediate probe switching in fast-paced clinical settings.