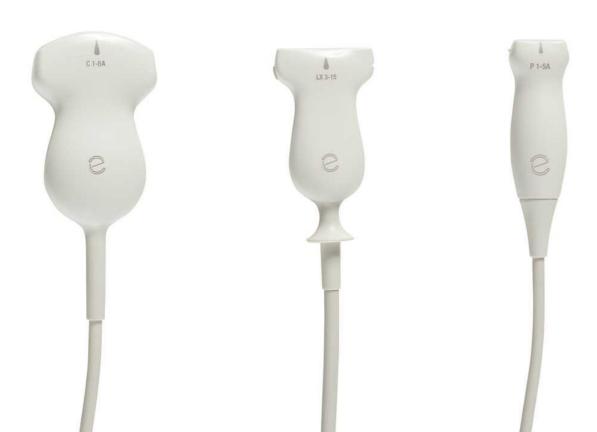

# Hold the Excellence

MyLab™A70 offers a wide range of probes for all clinical needs, from daily routine to the most advanced expectations.

To further increase the broad selection, three exclusive probes maximize the performance of the MyLab™A70.