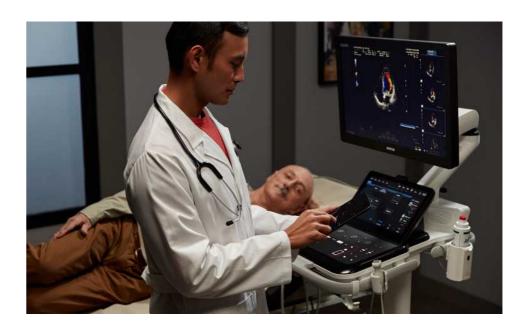

### Take a Better Look

It is hard to know ahead of time which patient you will see or what condition they may have. What you need to know is that, MyLab™A70 is equipped with all the advanced tools and the necessary technologies, to confidently guide you to an accurate diagnosis. With its versatile features, MyLab™A70 can be used for a wide range of clinical applications, making it the ideal choice for healthcare professionals who need to explore different medical conditions. The system offers comprehensive tools that are easy to use and it is packed with the latest innovations in the field of ultrasound technology.