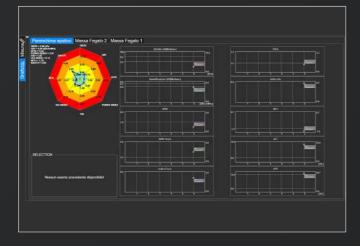

#### **Advanced liver quantification functions**

MyLab™A70 provides an accurate multi-parametric assessment of the liver, with hepatic data clearly presented in a comprehensive report with spider or bar charts. QAI technology assesses fatty liver disease by measuring signal attenuation, and QElaXto 2D, Esaote's 2D real-time shearwave technology, quantifies liver stiffness to assess fibrosis status. Both technologies are user-friendly and deliver fast, reliable images, made possible by a simple workflow and high-quality tools that assist you in your assessment.