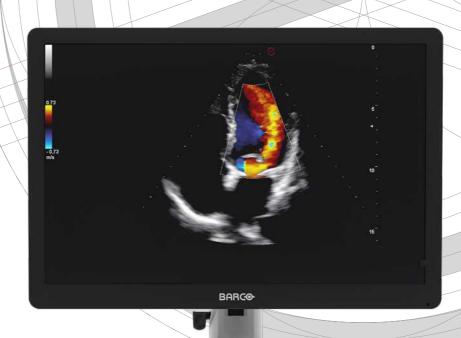

### 24" OPTILIGHT BARCO MONITOR\*

The newest technology in LCD monitors ensures superior detail enhancement and full-screen mode with backlit OptiLight, for real-time lighting.