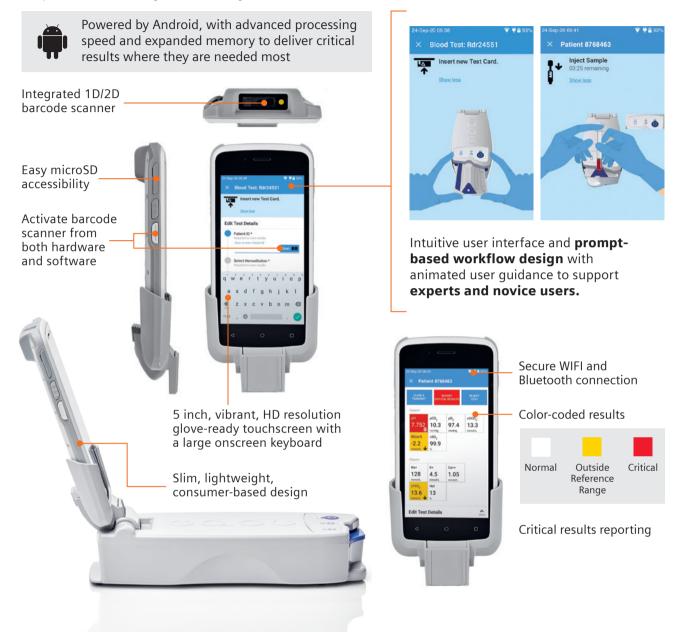

## epoc NXS Blood Analyser

The epoc NXS<sup>®</sup> is a handheld Blood Analysis System which brings critical blood testing to the patient side anywhere, anytime.

· Portable Blood Testing Analyser with laboratory quality results.

· Comprehensive menu consisting of; Blood Gases, Electrolytes, Glucose, Lactate, Urea, Creatinine and haematocrit.

- · Actionable results in less than 1 minute at the patient's side.
- · Single room temperature test card.
- · Transforming community and pre-hospital care to improve patient outcomes.