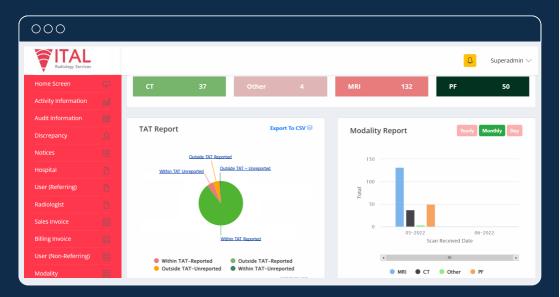

#### FULL VISIBILITY VIA OUR UNIQUE DASHBOARD

We provide complete visibility on cases and scans with our unique dashboard which is owned by us and designed for the needs of NHS trusts. This also allows for clients to correspond with us with queries.